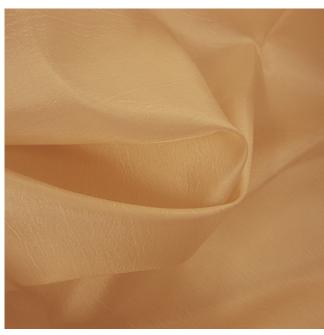

## Plain Satin (X1306)

Product code: KBT6597-F41-B431

**Selected Colour:** Beige (1) Width: 140cm Price: £5.75/mtr

## **Description:**

Plain satin fabric with shiny finish. Great for bed sheets and pillowcases, boxer shorts, neckties, baseball jackets, womens lingerie including nightgowns, evening gowns, blouses and camisoles. Can also be used for interior furnishings.