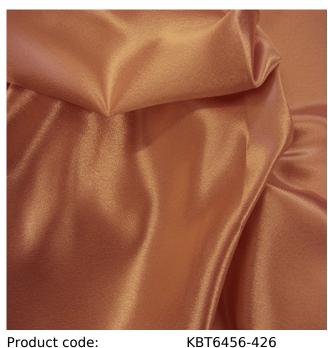

## Crepe Backed Satin (X112)

Product code: **Selected Colour:** 

Apricot (23) Width: 112 cm Price: £8.99/mtr

## **Description:**

Crepe Backed Satin is a great choice for bridal, bridesmaid, ball gowns and evening wear. The fabric features a heavy drape and luxurious feel.