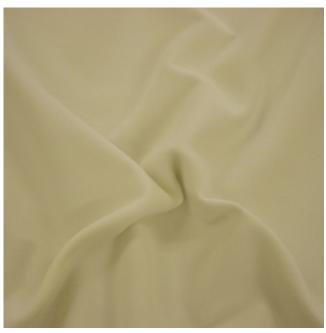

## **Muflon Fleeced (Melton)**

Product code: KBT5281-F10-B328

Selected Colour:IvoryWidth:145 cmPrice:£10.99/mtr

## **Description:**

Muflon fine compressed fleece - Melton, brushed on both sides. A soft luxurious fabric ideal for clothing. Melton gets its name from Melton Mowbray a town in England. Melton is a tightly woven cloth with a non lustrous pile. Washable, 80% polyester 20% viscose. This fleece fabric is ideal for making warm clothing for the winter months.