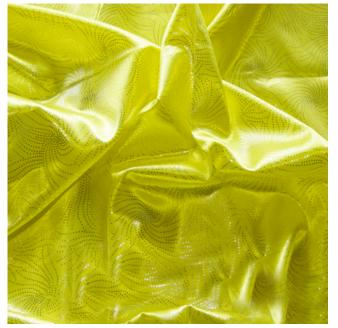

## Starburst Satin (465)

Product code: **Selected Colour:** Width: Price:

KBT5134-F41-B317 Yellow (06) 145cm £5.99/mtr

## **Description:**

A satin material with metallic starburst highlights. Satin derives its name from the Chinese port of Quanzho which in Medieval Arabic was pronounced Zayton. Satin is a weave that typically has a glossy surface and dull back. Satin has a high lustre and is commonly used for bed sheeting. It is also used extensively for baseball jackets, sports wear, womens lingerie, nightgowns, blouses and evening wear. It is also used in mens boxer shorts, shirts, neckties and scarves. Other uses include interior furnishing, upholstery, set and stage dressings.