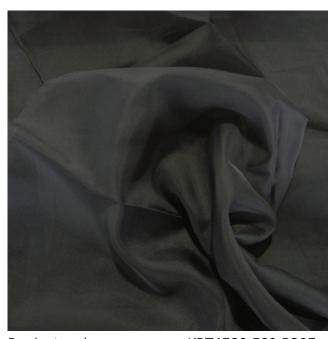

## **Voile Fabric Wide Width (290cm) (Inherent Fire Retardant)**

Product code: KBT4788-F60-B297

Selected Colour:BlackWidth:290cmPrice:£9.99/mtr

## **Description:**

Inherant Fire Retardant Voile. Extra wide width 290cm. A lightweight woven fabric. Ideal for soft furnishings, show backgrounds, mosquito nets. Similar to net curtains when used as drapes. This material is similar to chiffon in texture.