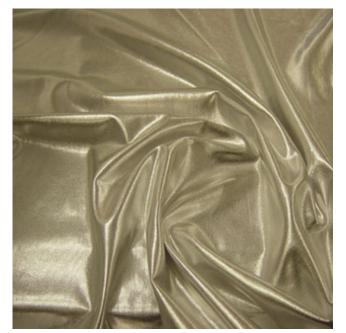

## Available Colours:

Cerise

Gold

Red

E

Emerald

Product code: Selected Colour: Width: Price:

KBT2788-F45-118 **Silver** 143cm £9.99/mtr

## **Description:**

Metallic foil laminated on to a stretch elastane, Lycra fabric. This is a non-crack stretch foil, the foil on the fabric will not crack when it is stretched unlike some cheaper options where the foil starts to splits and cracks when the fabric stretches, Ideal for costumes, stage decor, interior design, dance clothing, club wear etc.

Fabric construction is 90% nylon and 10% Elastane.

Fabric width is 150cm, usable metallic foil width is 143cm there is a plain selvedge on both ends of the fabric width