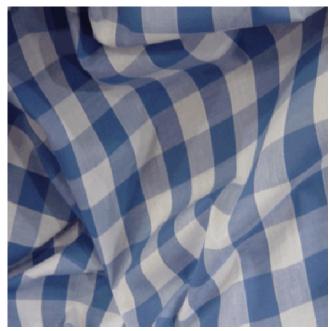

## **Gingham Fabric 1 Inch Check**

Product code: KBT2315-F10-B38

**Selected Colour: Sky Blue** Width: 112cm Price: £4.99/mtr

## **Description:**

The chunky and funky variety of gingham. Great for retro rockabilly dresses and cute blouses, this oversized classic check has made a real fashion comeback for vintage look and retro fans. A traditional woven Gingham, not printed like lesser variety. Traditional Gingham is constructed of combed medium yarns, the colouring is on the warp and also on the weft of the fabric weave. Because of the woven method of production, the result is a fabric which is the same both sides, fully reversible.