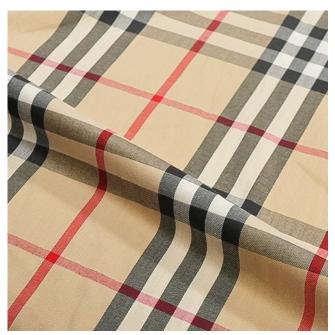

## Tartan check polyester fabric

## **Description:**

Beige tartan fabric is highly esteemed in the fashion industry for its enduring charm and unique design. Tartan check Idea originating from a renowned British luxury fashion house, also recognized as the Beige check or plaid, has evolved into an emblematic representation of heritage and refinement.

- Fabric Width: 140cm
- Fabric weight: 200grm
- Finish: Printed Check

Tartan check polyester fabric seamlessly blends classic elegance with modern practicality. Its lightweight and breathable qualities make it perfect for creating everyday clothing items. Whether used for shirts, blouses, skirts, or dresses, polyester's comfortable drape and low-maintenance nature, combined with the timeless appeal of the tartan pattern, effortlessly enhance casual fashion.