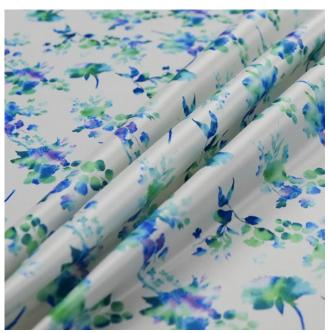

## **Heavy Printed Duchess Satin Fabric**

Product code: KBT13393

Selected Colour: White

Width: 145cm

Price: f9.99/mtr

## **Description:**

A high-quality fabric known for its smooth and shiny surface. The smooth surface gives it a luxurious feel and appearance, making it a popular choice for elegant and formal attire. The heavyweight nature of this satin fabric enhances its durability, making it a good choice for garments that need to withstand wear and tear. While heavy Duchess satin is often associated with formalwear, its versatility allows it to be used for a range of garments. Its luxurious appearance also extends to home decor items such as curtains, decorative pillow covers, and tablecloths, adding an opulent touch to interiors.