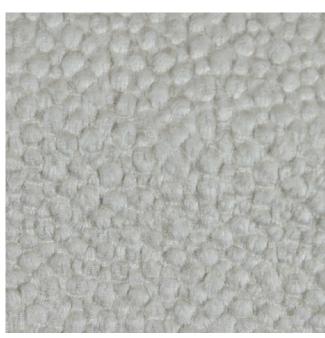

## **Sherpa Columbus Upholstery Fabric**

Product code: KBT13342

Selected Colour: Cream

Width: 147cm

Price: £16.99/mtr

## **Description:**

This 100% polyester fire-retardant fabric. Its subtle, eye-catching design makes it perfect for upholstery and furnishing. Ideal if you want to add some glitter and coherence to your interior space. This excellent material is available in multiple tones.