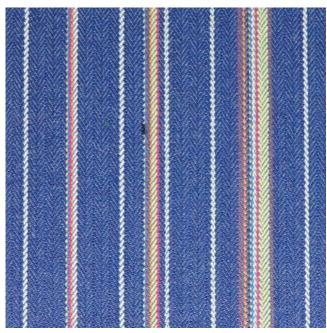

## **London Tweed Fabric**

Product code: KBT13331 **Selected Colour: Park lane** Width: 137cm Price: £67.99/mtr

# **Description:**

These striking woven stripes will liven up an interior space. Tweed is a durable and coarse woolen fabric known for its distinctive and traditional appearance. It is woven in a twill pattern and often features a combination of mixed-colored threads, giving it a mottled or flecked look. Tweed fabric has been popular for many years and is used for various purposes, including: