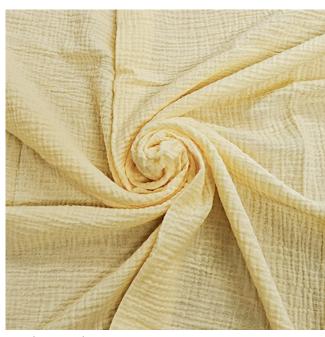

## **Crushed Cotton Gauze**

Product code: KBT13261-U203

Selected Colour:CreamWidth:150cmPrice:£4.99/mtr

## **Description:**

This beautiful cotton gauze fabric is made up from two layers of fine cotton which have been cleverly woven together to create one fabric. It has a crinkley type of texture which adds interest to an otherwise plain fabric. Ideal for sewing into lots of styles of clothing for summer including tops, blouses, skirts and dresses.