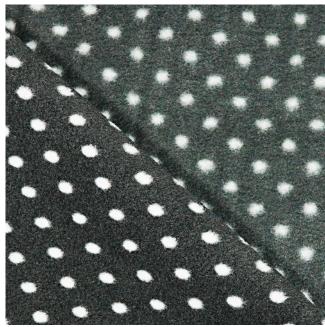

## White Dot Fleece Fabric

Product code: KBT13225-U207

Selected Colour:MultiWidth:150cmPrice:£6.99/mtr

## **Description:**

- Winter fleece fabrics are a popular choice for a wide range of items due to their soft and cosy feel. One type of fleece fabric is micro fleece, which is known for its warmth and lightweight properties. This makes it ideal for a variety of items such as apparel, clothing, athletic wear, throws, blankets, hoodies, hats, scarves, sweat shirts, jackets, outdoor clothing, baby blankets, sofa throws, pet clothing, pet bedding, and toys.
  - 100% Polyester printed Fleece fabrics
  - light colours for small children
  - very soft
  - brushed fleece fabric