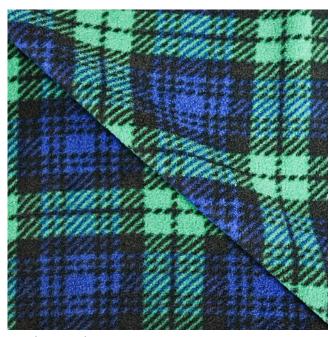

## **Black Watch Tartan Fleece Fabric**

Product code: KBT13223-U207

Selected Colour:MultiWidth:150cmPrice:£6.99/mtr

## **Description:**

Winter Fleece Fabric is an essential addition for cold-weather. Crafted with great attention to detail, this fabric is designed to provide warmth and comfort during the chilly months. Composed of high-quality polyester fibers.