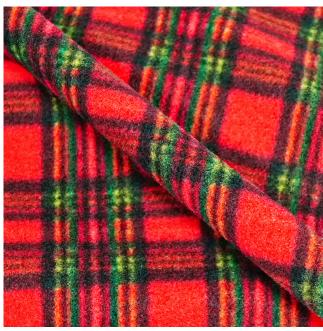

## **Red Tartan Fleece Fabric**

Product code: KBT13218-U207

Selected Colour:RedWidth:150cmPrice:£6.99/mtr

## **Available Colours:**

Red