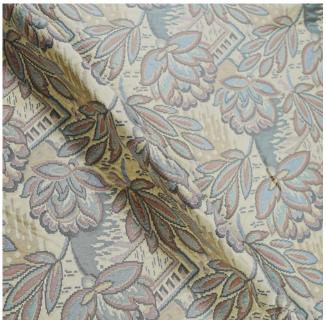

## **Cross Stitch Floral Upholstery Fabric**

## **Description:**

Extra thick, heavy weight upholstery fabric in a floral cross stitch style. When creating actual cross stitch, a bulky almost digital look appears, this is because of the cuboid style of the stitch. Although fine thread is used to create this this fabric, it is designed in a way to depict the charm of traditional cross stitch method.

The gentle muted colour palate uses a soft buttermilk cream as the background colour with accents of cappuccino. Flowers, leaves and dashes make up the content of the design in shades of dusky pink, sage green grey and blue. The large floral pattern shows a display of large flowers between 15 and 19 cm wide, with stems of leaves about 20 cm long. The design also uses tiny rectangles as dashes and stacked together to create block pattern and detail.

- Cross stitch style fabric
- Thick upholstery fabric
- Floral upholstery fabric
- For sofas, armchairs, and cushions