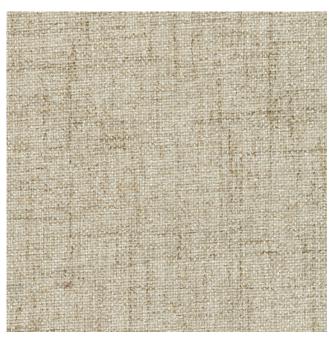

## **Fire Retardant Blackout Quantum Fabric**

Product code: KBT13081 **Selected Colour: Natural** Width: 145cm Price: £21.99/mtr

## **Description:**

Taking inspiration from raffia based textures, QUANTUM has an earthy character of individual fibres and takes on a handmade look of subtle and complex layers. Irregular threads enhance the character and capture a truly organic textural look. QUANTUM has a super soft handle and is strikingly modern as well as capturing a rustically hand-woven look. Making the most of a yarn which inherently has a fleck in its production, accentuating the raw look to the colours and adding perfectly to the ethic of the product. QUANTUM presents in a sophisticated 21 strong colour line - there is a perfect mix of neutral tones and enhancing the two-tone character, on the cool side mist, mercury and graphite, on the warm side chalk, clay, nougat and mushroom, and a quality line in tertiary tones.....ochre, tobacco and kale. This contract standard blackout is flame retardant, offers complete light exclusion and has thermal properties; ensuring sound insulation and energy saving. Available in both narrow and wide width, this contract curtain fabric is widely used across the hospitality, cruise, healthcare, education and workplace markets, and can also be used in a domestic setting.