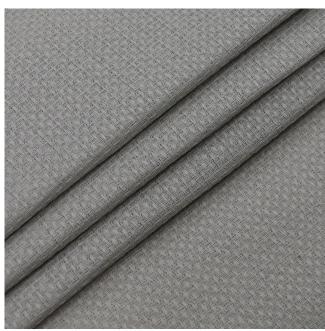

# **Linen Look Upholstery Fabric**

Product code: KBT12654-U184

Selected Colour:GreyWidth:42cmPrice:£8.99/mtr

#### limited stock!

This upholstery fabric is soft but durable, The raised weave gives this fabric a textured feel. This fabric is mostly used for upholstering sofas.