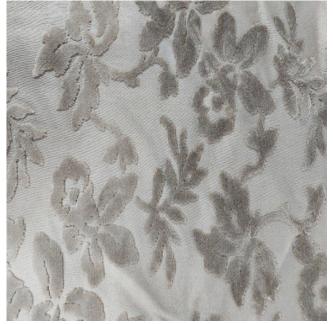

## **Textured Devore Floral**

## **Description:**

This is a **Textured Devore Floral** fabric.

The texture is a **smooth velvet** which is raised from the fabric, with a **matt background**, making the design prominent.

**Moss green** is for the detailed Devore and a **fern green** for the background. Due to this, there is a **flora and fauna** aesthetic with the repeated **leaf foliage** that it features.