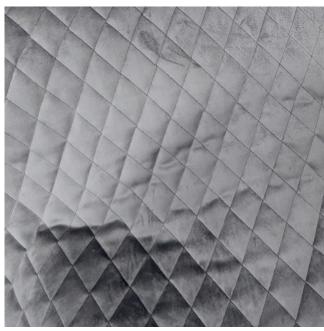

## **Diamond Quilted Plush Velvet**

Product code: KBT12423-F7-U-152

**Selected Colour:** Grey Width: 140cm Price: £17.99/mtr

## **Description:**

Diamond Quilted Plush Velvet

Fabric width: 140cm

Fabric content: 100% Polyester

100grm polyester wadding Sandwich guilted with scrim lining on rear

Velvet Fabric has a soft touch plush feel. This fabric is suitable for all types of upholstery such as cushions, sofas, chairs. beds, headboards, media walls.