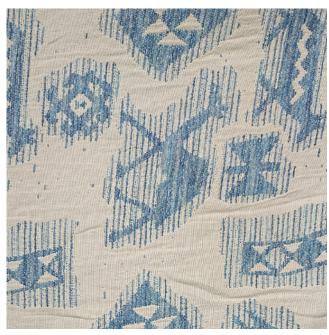

## **Bishop Upholstery Fabric**

Product code: KBT11913-WH
Selected Colour: Cream / Blue
Width: 150cm

Width: 150cm Price: £14.99/mtr

## **Available Colours:**

Cream / Blue

## **Description:**

Bishop Upholstery Fabric has an abstract design, great for intricate spaces. It is suitable for furnishings such as dining chairs and sofas, also suitable for other soft furnishings. Can be used in many interior settings such as restaurants, bars, hotels and home décor. 100% Polyester