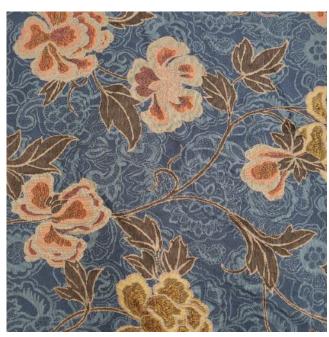

## **Canterbury Floral Upholstery**

Product code: KBT11810-WH-U108

Selected Colour:BlueWidth:150cmPrice:£14.99/mtr

## **Description:**

The Canterbury Floral Upholstery features a classical floral design which will add an antique flare into any space.

A tightly woven upholstery fabric which is suitable for furnishings such as dining chairs and sofas, also suitable for other soft furnishings. Can be used in many interior settings such as restaurants, bars, hotels and home décor.