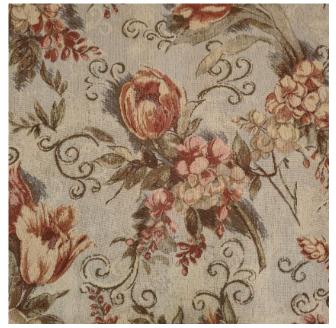

## **Charlton Floral Upholstery**

## Available Colours:

Beige

Product code: Selected Colour: Width: Price:

KBT11792-WH-U111 **Beige** 150cm £14.99/mtr

## **Description:**

Here we have a classic floral upholstery, featuring neutrals florals.

A tightly woven upholstery fabric which is suitable for furnishings such as dining chairs and sofas, also suitable for other soft furnishings. Can be used in many interior settings such as restaurants, bars, hotels and home decor.