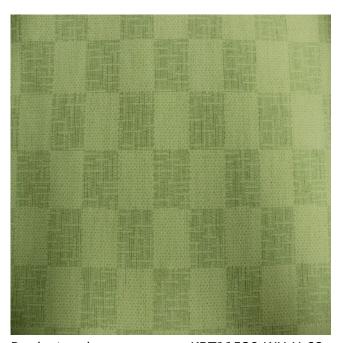

## Sage Checkerboard Upholstery Fabric

Product code: KBT11529-WH-U-68

Selected Colour:SageWidth:150cmPrice:£11.99/mtr

## **Description:**

Sage Checkerboard Upholstery Fabric

The checkerboard upholstery, the fabric has a lightweight composition with a slightly looser weave meaning it will be easier to mould for many upholstery needs such as cushions and soft furnishings.

- 100% polyester
- Looser woven weave for flexibility
- 150CM Width