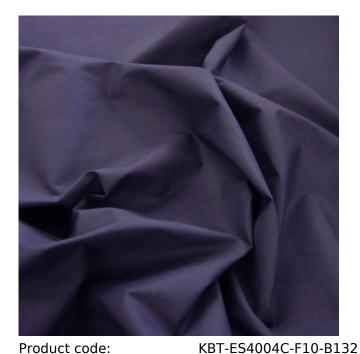

## 100% Cotton Fabric - 60 square

Navy

curtain fabrics, upholstery, dyeing, drapery, loose covers.

no wonder cotton is the most popular fabric in the world.

140cm £5.99/mtr

## **Available Colours:**

Bottle Green

Cotton Fabric, 100% Cotton woven material 115gm per m<sup>2</sup>, 60x60x20 equal construction, technical term 6060, woven on a suzler loom, reactive dyed, soft durable, cool, breathable, will absorb body moistures biodegradable, low carbon foot print, many practical uses, dress fabric, dress making, pattern making,