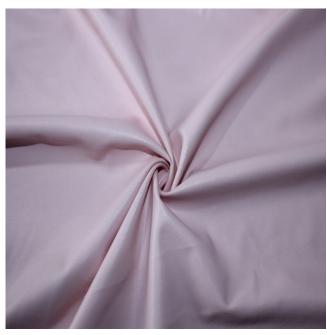

## **Leather Look PU Fabric**

Product code: KBT10043-U46
Selected Colour: Light Pink
Width: 138cm
Price: £11.99/mtr

## **Description:**

Leatherlook Pu has two way stretch and would be great for use in dresses, trousers, skirts and leggings. It can also be used for bags and accessories, home furnishing and upholstery. Composition – Face: 60% PU, Base: 40% Polyester, Weight – 190-200gsm, Width – 138cm