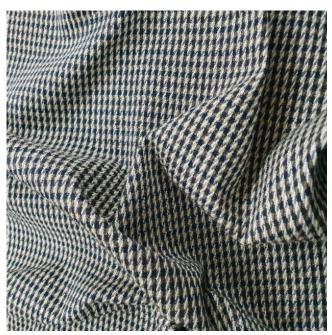

## **Dogtooth Stretch Wool Blend**

Product code: KBT10036-U40

Selected Colour:BiegeWidth:140cmPrice:£11.99/mtr

## **Available Colours:**

Biege

## **Description:**

Stretch Wool blend

This viscose blend is used especially in garment making. It has a four way stretch due to the elastane and can be pulled in multiple directions to sculpt the body. Great drape properties and absorbency, which make it comfortable to wear.