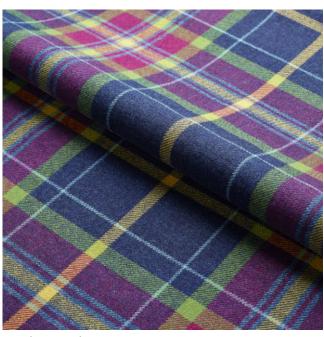

## Glen Mhor 100% Shetland Wool

Product code: KBT9910-F134-U23-1

**Selected Colour:** Braemar Width: 148cm Price: £49.99/mtr

## **Description:**

100% Shetland Wool - Glen Mhor collection a vibrant new range of Upholstery & Soft Furnishing fabrics in 11 spectacular colourways in popular plaid designs.

These exquisite fabrics will enliven any room décor with the beauty and warmth of real wool.

- Weight:280gsm
- Fabric width is 148cm
- Cleaning:Dry clean only
- Conforms to BS5852, ignition source 0 +1
- 30,000 Martindale rub test per end use