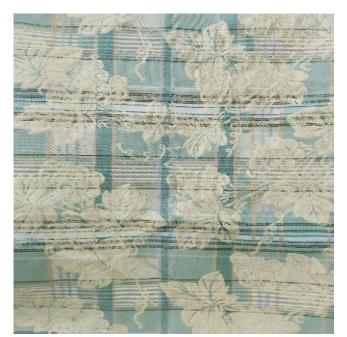

## **Tartan Vineyard Upholstery Fabric**

## **Description:**

Two completely different designs blend together in soft shades of sage green, cappuccino, oatmeal, ivory and grey. The background design is a traditional looking tartan, which uses the colours of green, brown and grey in the familiar smart pattern. Over the top of the tartan is woven a details design of leafy vines holding bunches of hanging grapes. The vines are all woven in an oatmeal colour so it stands out from the main shade of sage green on the background.

The fabric is created using a jacquard method so the reverse shows the same but with the colours flipped around. Whilst many jacquard fabrics can be fully reversible, please note the finish of the underside of this fabric is not quite the same as the front, so it could be used for tougher seating jobs.

- Woven tartan vineyard fabric
- Tartan upholstery fabric
- Grapes on vines design
- Double pattern upholstery
- Polyester fabric