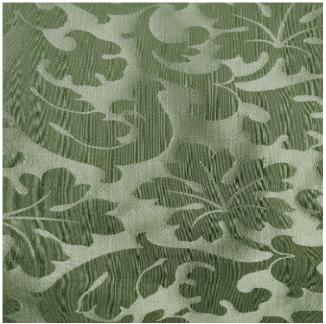

## **Olive Green Leaf Curtain Fabric**

## Available Colours:

Olive Green

Product code: Selected Colour: Width: Price:

KBT9863-U32 **Olive Green** 150 cm £11.99/mtr

## **Description:**

Olive green curtain and upholstery fabric in a large leaf swirl design. The fabric is woven with a high lustre thread in two shades of muted olive green very close to each other. The background is the slightly lighter shade, woven flat like heavy satin. The leaf pattern is slightly darker and slightly raised, woven with a slub effect. The back of the fabric is coated is a sealant which helps to block out the light and add durability and longevity to the fabric.

- Olive green curtain fabric
- Green dim out fabric
- Leaf swirl design
- Heavy satin look
- 100% Polyester