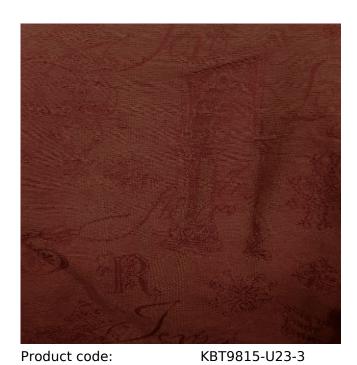

## **Russett Picture Upholstery Fabric**

Selected Colour:RussetWidth:150 cmPrice:£11.99/mtr

## **Description:**

Warm Russet coloured upholstery fabric with jacquard woven images in the weave. The background is a soft russet shade with the woven pictures a richer tone of russet. The images depict parts of ruins decorative scrolls and elaborate scrolled letters and words. Very thick and hardwearing, this fabric is designed for upholstery and soft furnishings use.

- Dark Russet red / orange
- Jacquard woven
- Polyester mix
- Upholstery fabric