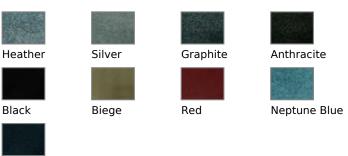

## **Available Colours:**

Dark Blue

Product code: Selected Colour: Width: Price: KBT9761-F152-U19-1-2 Heather 200cm £15.99/mtr