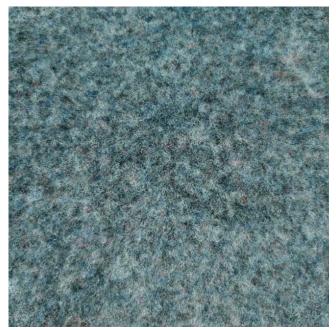

## **Available Colours:**

Dark Blue

Product code: Selected Colour: Width: Price: KBT9761-F152-U19-1-2 Heather 200cm £15.99/mtr

## **Description:**

Thermo-fused Flexible soft pliable, ridged vehicle surface lining carpet / Fabric, Smooth finish will easily mould around curves, corners and follow contours. Ideal choice of fabric for covering difficult areas, going around wheel arches, window contours, door frames, door panels, roof, parcel shelf and wall lining etc.