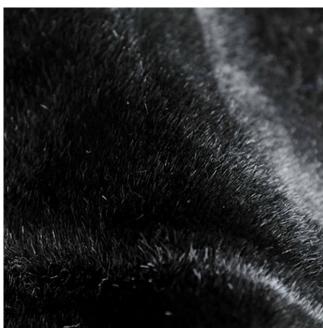

## **Short Pile Fur Animal Replica (D)**

Product code: KBT9557-B474

Selected Colour:
Width:
Price:
Black
150cm
£16.99/mtr

## **Description:**

This faux fur fabric has a short pile but it boasts a luxurious feel. The pile is created by using fibres of varying lengths, no higher than 1 cm tall. The faux fur hair is very densely packed, most of the fur in the pile stops at around half a cm, this creates a thick bed so the slightly longer fibres can fall slightly to one side to make a strokable surface.

This real look collection is based on short hair animal fur. We have glossy black, cream, dark brown, warm honey and beige. The beige option uses various shades for the hairs in the faux fur which gives an even more realistic look to the fabric.