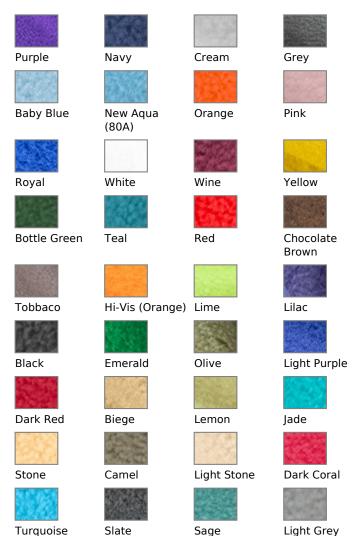

KBT Ltd Carlton Business Centre 132 Saltley Road, Saltley Birmingham B7 4TH



Tel: 0121 359 2349 Fax: 0121 359 7784

## Fleece Fabric



Product code: KBTF001-F9-B121

Selected Colour: Purple
Width: 148cm
Price: £6.99/mtr

**Bulk Purchase:** 

Roll Length: 50 mtrs Roll Price: 5.49/mtr

## **Available Colours:**



## **Description:**

Plain fleece fabric 300g/m2 100% Polyester anti-pilled fleece, a soft luxurious lightweight brushed fabric warm and comfortable used to make a wide range of items including, apparel, clothing, athletic wear, throws, blankets, hoodies, hats, scarves, sweat shirts, jackets, outdoor clothing, baby blankets, sofa throws, pet clothing, pet bedding and toys.

A preferred choice of fleece fabric for sewing as it is easy to sew, easy to work with, easy to maintain and washes well, machine washable at 30c, it also dries quite quickly due to its construction technique and water repellences, good news for people who have wool allergies, fleece fabric is great alternative to wool.

.