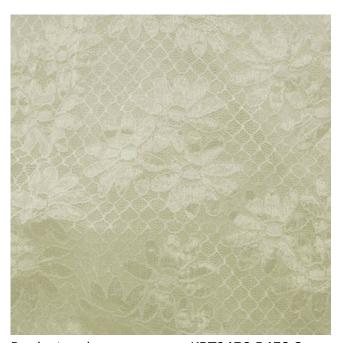

## **Ivory Flower and Trellis Stretch Lace**

**Available Colours:** 

Product code: KBT9476-B478-2

Selected Colour:IvoryWidth:150cmPrice:£5.99/mtr

## **Description:**

A soft feel lace which boasts a very generous stretch. The design on the lace shows a trellis patterned background with sets of daisy like flowers decorated over the top. The detail of the pattern is stitched with yarn which has a mid-shine to it, giving the pattern a nice sheen. Ideal for dressmaking, the fabric has a nice drape so you can create full flowing skirts, or take advantage of the stretch and make a fitted top or dress. As the lace fabric is an ivory shade, warmer colours to line the back of the lace would complement it nicely.