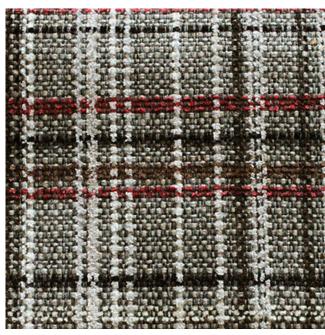

## **Lomond Check Tweed**

Product code: KBT9299-B470-2

Selected Colour: Ash
Width: 140cm
Price: £16.99/mtr

## **Description:**

Lomond Tweed durable woven furnishing fabric

100% Polyester.

Ideal for curtains and drapes, cushion covers, chair covers and general upholstery.

These fabrics *mix n match* beautifully with the other fabrics in our Lomond collection. Mix plains with stripes & checks.