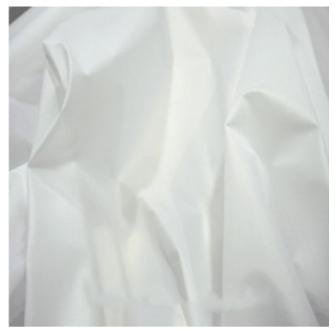

Peach

Maroon

Product code: Selected Colour: Width: Price: Bulk Purchase: Roll Length: KBT001-F3-B93 white 230cm £6.99/mtr

Roll Length: Roll Price: 150 mtrs

4.99/mtr

## **Description:**

Sheeting Fabric 65% Polyester 35% Cotton 60sq 20s, 68 pique construction, reactive solid dyed, woven on a suzler loom, Better known as a bed sheeting fabric or night sheeting. Ideal usage for bedding, quilts, bedsheets, pillow cases, curtains, upholstery and drapery with an impressive width of 2.30mtrs its a great choice of fabric to drape along large areas or use as window displays, stage decor, backdrops, dust sheets, temporary sheeting, loose covers, furniture covers, This fabric has been used on numerous occasions when unveiling or launching a new product, cars, trucks, vans, machines.