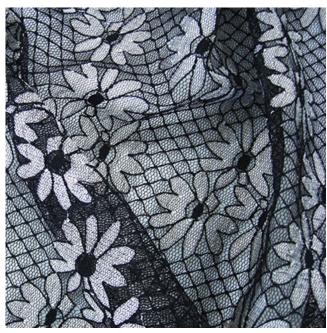

## **Black and White Trellis Flower Lace**

Product code: KBT7996-B478-1

Selected Colour:BlackWidth:145cmPrice:£5.99/mtr

## **Description:**

Black and white lace fabric with a pretty floral pattern. The lace pattern starts with a trellis design in the background in black criss cross lines. Ocer the to of this are white stitched daisy like flowers which cover the fabric. This lace has a fair amount of stretch so you could use it for fitted dresses, leggings, t shirts or lingerie.