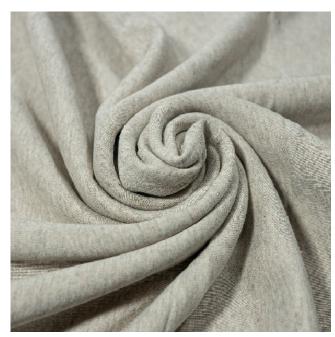

## **Poly cotton fleece**

Product code: KBT13489-B442
Selected Colour: Natural

Width: 1 metre (Tubular)

Price: £6.99/mtr

**Description:** 

260gsm

50% polyester

50% Cotton

## **Available Colours:**

Natural

Charcoal

Cream

Grey

Hoodie fleece is a very popular fabric for fashion street wear and sports wear. Used to make hoodie tops, sweatshirts, over sized tops, leisure wear and tracksuit bottoms for adults and kids. This fabric is manufactured by way of circular knitting on the latest Mayer & Cie knitting machines using ring spun yarn to give a comfortable feel.