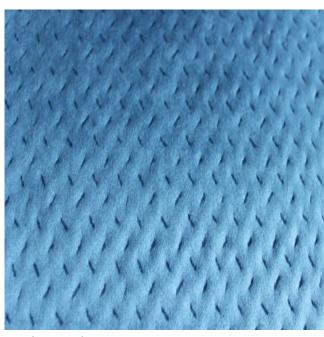

## **Basket Weave Velvet Upholstery Fabric**

Product code: KBT10109-U44

**Selected Colour:** Teal Width: 140cm Price: £16.99/mtr

## **Description:**

The Basket Weave Velvet Fabric has a plush soft touch feel. This fabric is suitable for all types of upholstery such as cushions, sofas and chairs. Fabric is to be dry cleaned only to prevent any significant damage. The fabric meets the Bs5852 regulations in the Furniture & Furnishings (FIRE) (SAFETY) Regulations 1988. Composition: 100% Polyester, Width: 140cm