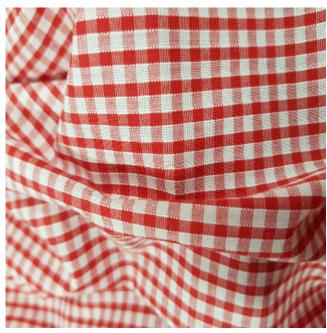

## **Gingham Check-1/8 Small Check**

Product code: KBT250-F13-B38

Selected Colour: Red
Width: 112cm
Price: £4.99/mtr

## **Description:**

Small Gingham, the smartest and most traditional of the three varieties we hold in stock, and widely known as the school uniform Gingham. The small squares in the check pattern measure just an 8th of an inch. As with all traditional gingham, one coloured and one white yarn is used to create the pattern, resulting in a third tone just slightly lighter than the main colour. The smart look of this small gingham is ideal for workwear as well as schoolwear. The taut structure of the fabric can be worked into neat tayloring for mens and ladies shirts.

The fabric is a mix of 65% polyester and 35% cotton, lightweight but tough enough to endure hot washes, after all school activities can get a bit messy. Red, bottle green and navy blue are the most popular shades for summertime school wear,but we also have pink, blue, yellow, lilac and black to choose from. Make sure you check out our medium quarter inch gingham and large 1 inch gingham too.