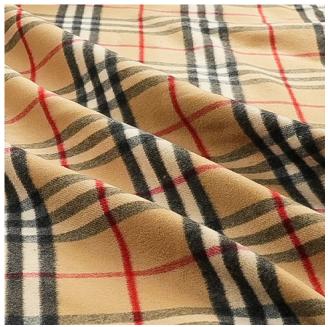

## **Tartan Check wool**

Product code: KBT13400
Selected Colour: Wool
Width: 150cm
Price: £19.99/mtr

## **Description:**

Tartan check wool fabric is a classic and iconic textile known for its distinctive pattern and rich heritage. This fabric is woven from wool fibers, adding a layer of warmth and luxurious texture to its traditional aesthetic. The defining feature of tartan check wool fabric is the intricate crisscross pattern of intersecting horizontal and vertical stripes, forming a grid-like design of various colors. Wool is valued for its insulating properties, making it an excellent choice for cold weather apparel such as kilts, scarves, and coats. Wool is known for its durability, and when used in tartan check fabric, it contributes to the fabric's long-lasting nature. This makes it suitable for both everyday clothing and outerwear that can withstand the demands of various environments.