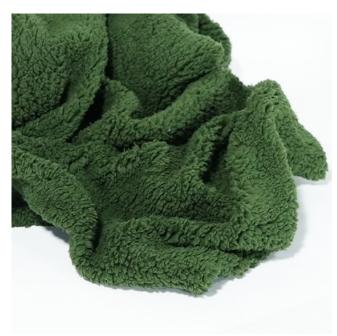

## Soft Sheep Skin Sherpa Fabric

## **Available Colours:**

Black

White

Pink

Product code: KBT13306-U202

**Selected Colour:** Green Width: 160cm Price: £9.99/mtr

## **Description:**

A super soft luxurious high quality fabric, exquisite soft feel, a generous width of 160cm

Soft Sheepskin Sherpa Fleece a luxurious fabric that adds both functionality and style to a wide range of textile and craft projects.