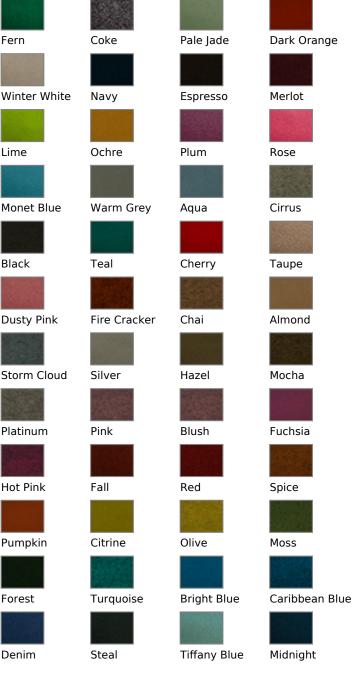

KBT Ltd Carlton Business Centre 132 Saltley Road, Saltley Birmingham B7 4TH FabricUK.com



Tel: 0121 359 2349 Fax: 0121 359 7784

## **100% Pure New English Wool Melton Fabric**



## **Available Colours:**



## **Description:**

100% Pure New Wool Melton fabric available in a range of vibrant fashion and up to date colours Soft handle, durable, versatile, hard wearing and flexible fabric perfect for a multitude of uses

Commonly used for commercial, contract and retail application as well as apparel, clothing, costumes,

traditional regalia, uniforms, military clothing, upholstery, furniture, drapes, curtain, blinds, blankets. Etc. Professionally dry clean regularly to maintain extended fabric life

Composition: 100% Pure New Wool Weight: 700g/Lm - 500g/m2 Width: 140cm Pattern Repeat: None Abrasion: 40,000 Martindale Rub Test Fire Retardant: (FR) -BS7176 - 2007 Medium Hazard BS5852 - 2006 Ignition Source 5, BS EN ISO 1021-1 2006 Cigarette, BS EN ISO 1021-2:2006 Match

## **Cleaning and after