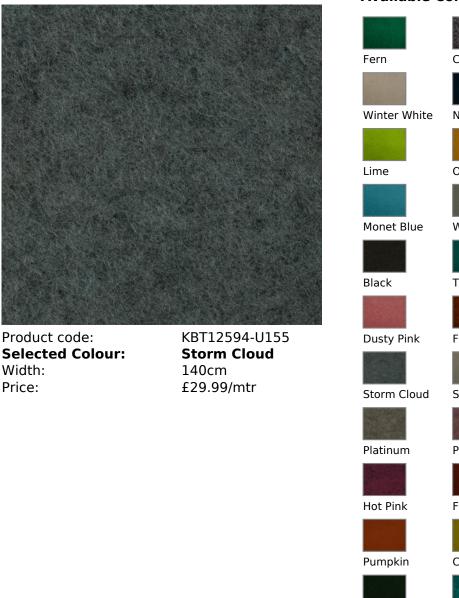

## **Description:**

100% Pure New Wool Melton fabric available in a range of vibrant fashion and up to date colours Soft handle, durable, versatile, hard wearing and flexible fabric perfect for a multitude of uses

Composition: 100% Pure New Wool Weight: 700g/Lm - 500g/m2 Width: 140cm Pattern Repeat: None Abrasion: 40,000 Martindale Rub Test Fire Retardant: (FR) -BS7176 - 2007 Medium Hazard BS5852 - 2006 Ignition Source 5, BS EN ISO 1021-1 2006 Cigarette, BS EN ISO 1021-2:2006 Match