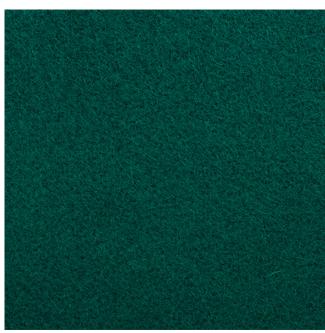

## 100% Pure New English Wool Melton Fabric

Product code: **Selected Colour:** 

Width: Price:

KBT12594-U155 Teal 140cm £29.99/mtr

## **Description:**

100% Pure New Wool Melton fabric available in a range of vibrant fashion and up to date colours Soft handle, durable, versatile, hard wearing and flexible fabric perfect for a multitude of uses