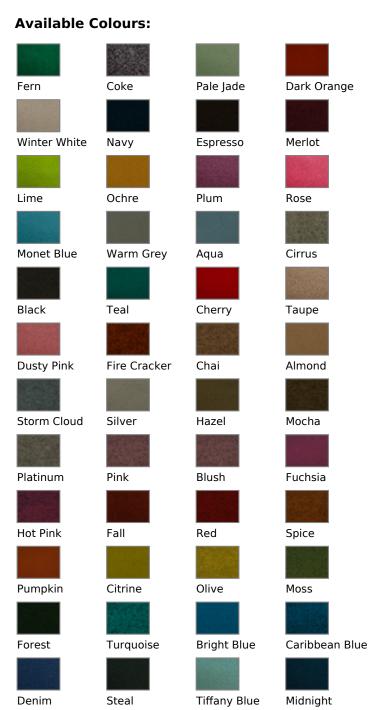

## 100% Pure New English Wool Melton Fabric

Product code:

Selected Colour:

Width: Price: KBT12594-U155 **Lime** 140cm £29.99/mtr