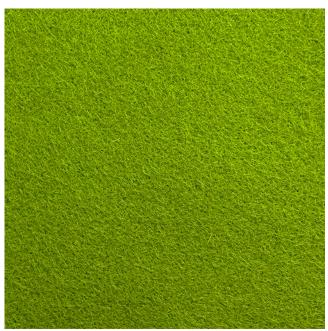

## 100% Pure New English Wool Melton Fabric

Product code:

Selected Colour:

Width: Price: KBT12594-U155 **Lime** 140cm £29.99/mtr

## **Description:**

100% Pure New Wool Melton fabric available in a range of vibrant fashion and up to date colours Soft handle, durable, versatile, hard wearing and flexible fabric perfect for a multitude of uses