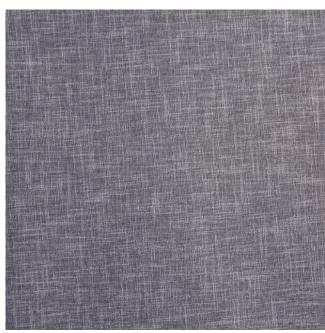

## Plain Pattern-Rich Helsinki Collection

Product code: KBT10714-F8

**Selected Colour:** Slate Width: 137cm Price: £24.00/mtr

## **Description:**

Helsinki Collection

Plain but far from ordinary, Helsinki is a versatile weave with a beautiful drape for curtains, accessories and upholstery. The colour spectrum ranges from neutrals and pastels to bold statement hues, ensuring Helsinki sits as well within a simple tonal scheme as it does when supporting a pattern-rich ambience.