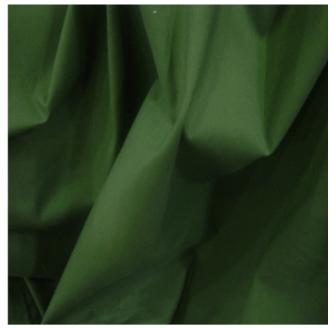

## 100% Cotton Fabric - 60 square

**Available Colours:** 

Bottle Green

Red

Yellow

White

Black

Product code: **Selected Colour:** Width: Price:

KBT-ES4004C-F10-B132 **Bottle Green** 140cm £5.99/mtr

## **Description:**

Cotton Fabric, 100% Cotton woven material 115gm per m<sup>2</sup>, 60x60x20 equal construction, technical term 6060, woven on a suzler loom, reactive dyed, soft durable, cool, breathable, will absorb body moistures biodegradable, low carbon foot print, many practical uses, dress fabric, dress making, pattern making, curtain fabrics, upholstery, dyeing, drapery, loose covers.