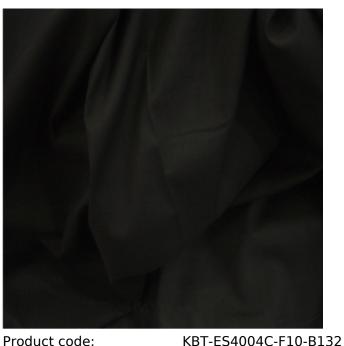

## 100% Cotton Fabric - 60 square

## **Available Colours:**

Navy

Emerald Green Royal

Red

Bottle Green

**Selected Colour:** Black Width: 140cm Price: £5.99/mtr

## **Description:**

Cotton Fabric, 100% Cotton woven material 115gm per m<sup>2</sup>, 60x60x20 equal construction, technical term 6060, woven on a suzler loom, reactive dyed, soft durable, cool, breathable, will absorb body moistures biodegradable, low carbon foot print, many practical uses, dress fabric, dress making, pattern making, curtain fabrics, upholstery, dyeing, drapery, loose covers.