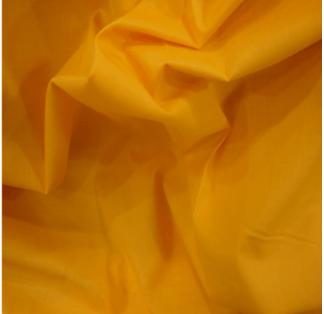

KBT-ES4004C-F10-B132 Orange 140cm £5.99/mtr

## **Description:**

Cotton Fabric, 100% Cotton woven material 115gm per m<sup>2</sup>, 60x60x20 equal construction, technical term 6060, woven on a suzler loom, reactive dyed, soft durable, cool, breathable, will absorb body moistures biodegradable, low carbon foot print, many practical uses, dress fabric, dress making, pattern making, curtain fabrics, upholstery, dyeing, drapery, loose covers.